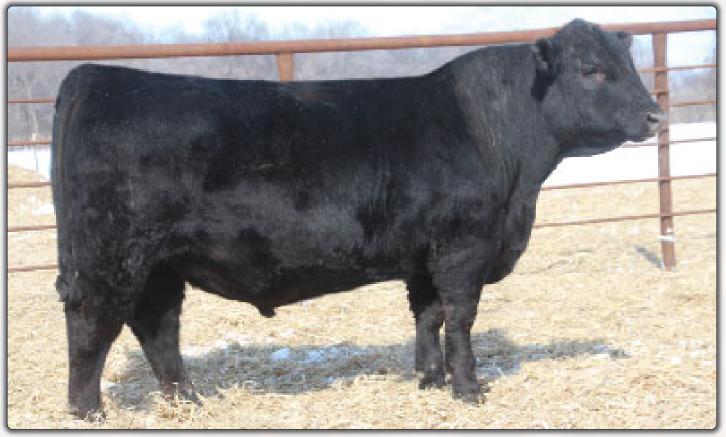

## MFP Next Step 8673 • REF SIRE S

ARKS FAMILY PUREBR

| CED    | BV | V    | ww  | YW     | S   | C   | DOC  | HP     | CEM | Milk |
|--------|----|------|-----|--------|-----|-----|------|--------|-----|------|
| +13    | 7  |      | +82 | +154 + |     | .26 | +17  | +12.0  | +11 | +21  |
| CW     |    | M    | ARB | RE     |     | FAT |      |        | \$W | \$B  |
| +78 .3 | 39 | +.47 | .36 | +.79   | .36 | 01  | 1.33 | HD 50K | +80 | +172 |

• This MFP herd sire earned his pasture service duties with individual performance of BW 78 lbs, BWR 98, WW 860 lbs, WWR 112, YW 1154 lbs and YWR 107.He was the #1 heaviest adj 205 day wt and #1 heaviest adj 365 day wt in his 2018 contemporary group.

- His donor dam is an ET daughter of "Ten X" from the highly acclaimed, Chimney Top Upw Rita Y59, said to be one of the most visually appealing daughters of Sitz Upward in existence. "Y59" is a power cow that anchored the Chimney Top ET program. Her flush sister Rita Y44 currently headlines the Montana Ranch donor team.
- 8673 has an incredible EPD profile with a CED EPD in the top 10%, WW and YW EPDs in the highest 1% and a \$B value in the top 10% of non-parent bulls.